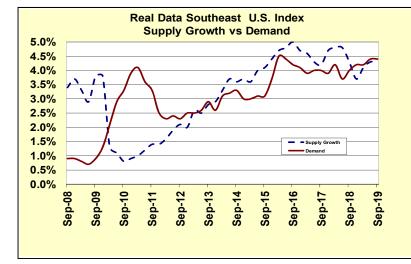

## TAMPA APARTMENT MARKET UPDATE NOVEMBER 2019

The Tampa metro continues to see a healthy apartment market with strong demand, steady rent growth and a vacancy rate that has hovered around 5% and below for the past five years.

Developers continue to target the region with more than 5,300 units added to the supply in the past year. There are roughly 4,600 units currently under construction and an additional 7,000 plus units proposed to be built. Peninsula-South and Tampa-South are the most active submarkets in terms of development activity, accounting for two-thirds of all units currently under construction.

The region recorded modest rent growth for the past six months, bringing the average monthly rent to \$1,275 per month.

The Tampa metro is expected to maintain strong demand for apartments in the coming year keeping the vacancy rate below 5%. The region should also continue to see steady rent growth as vacancy rates remain low.