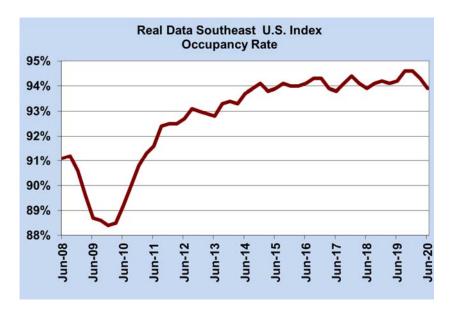

## RICHMOND APARTMENT MARKET UPDATE JULY 2020

The Richmond area's occupancy rate is now 94%. New supply exceeded demand over the past six months causing the occupancy rate to fall. New units were added in every submarket except the North and Tri-Cities. Development remains at historically high levels. Rental rates increased by 1.9% over the past twelve months.