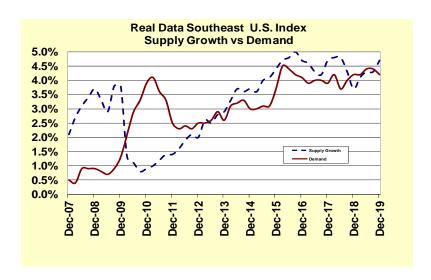

## CHARLESTON APARTMENT MARKET UPDATE MARCH 2020

Absorption was positive over the past six months for the Charleston area, however, demand was not strong enough to improve the occupancy rate. The Central submarket is reporting the highest vacancy rate at 26.5%. Construction activity is high within this submarket. There are currently seven communities proposed and seven communities underconstruction.

As supply growth surges and demand struggles to keep pace, vacancies are forecasted to remain high. Rents will be impacted by higher vacancies and will likely remain flat over the next year.

**Real Data** publishes Apartment Reports for the metro areas in the Carolinas, Tennessee, Florida and Virginia. These comprehensive reports solicit information from every conventional apartment community with at least 50 units.