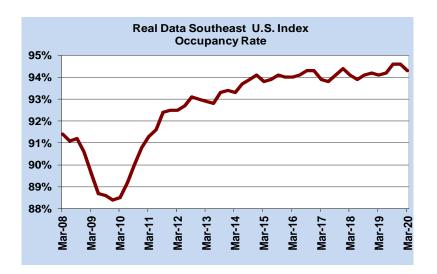

## COLUMBIA APARTMENT MARKET UPDATE MAY 2020

The occupancy rate for the Columbia metropolitan area is 91.8%. New units were added to supply in the Central and West Columbia/Cayce submarkets over the past six months. Five communities are under construction in the overall market. Rental rates increased over the past year bringing the average monthly rent to \$1,096.